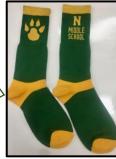

# Solid NMS Socks (Green & Gold)

Sizes correlate to men's shoe size

Small (6-8) \_\_\_\_\_ Med (8-10) \_\_\_\_\_ Large (10-12)

X-Large (12-15) \_\_\_\_

**LIMITED QUANTITIES – ORDER NOW!** 

## Stripped NMS Socks (Green & Gold)

Sizes correlate to men's shoe size

Small (6-8) \_\_\_\_\_

Med (8-10)

Large (10-12) \_\_\_\_\_

- No orders will be taken without payment
- Make checks payable to <u>NMS PTA</u>
- Place order form and payment in an envelope addressed to: PTA - SPIRIT WEAR
- Please allow up to 2 weeks for delivery
- Questions? Contact newtownmspta@gmail.com