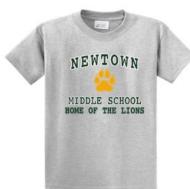

# All sales of Spirit Wear will support the installation of the NMS Be Kind Mural scheduled for Fall 2020

**Grade & Cluster** 

| n case we have questions about the order please provide an email |                                                                                                                | cell               |
|------------------------------------------------------------------|----------------------------------------------------------------------------------------------------------------|--------------------|
| \$12                                                             | NMS T-Shirts (Green & Gold)  Available Sizes  Youth X-Large Adult Small Adult Medium Adult Large Adult X-Large | NMS<br>Spirit Days |
| NMS Pop Sockets                                                  |                                                                                                                | Coming             |
| \$8                                                              | of Pop Sockets                                                                                                 | Soon!              |